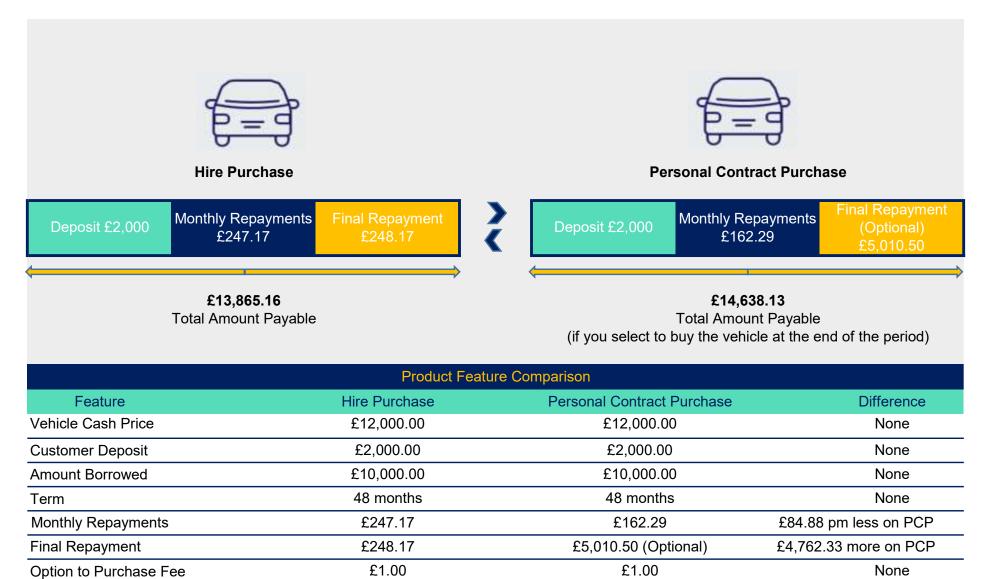

## Hire Purchase Vs Personal Contract Purchase - Feature Comparison

| Product Feature Comparison                                       |                                                                                                                                                                                                                                                                                                                                                      |                                                                                                                                                                                                                                                                                                                        |                                                                          |
|------------------------------------------------------------------|------------------------------------------------------------------------------------------------------------------------------------------------------------------------------------------------------------------------------------------------------------------------------------------------------------------------------------------------------|------------------------------------------------------------------------------------------------------------------------------------------------------------------------------------------------------------------------------------------------------------------------------------------------------------------------|--------------------------------------------------------------------------|
| Feature                                                          | Hire Purchase                                                                                                                                                                                                                                                                                                                                        | Personal Contract Purchase                                                                                                                                                                                                                                                                                             | Difference                                                               |
| Excess Mileage charge<br>applicable                              | X pence per mile<br>Please note that this is only<br>payable if you voluntary terminate<br>the agreement having paid half of<br>the total amount paybale and<br>return the vehicle to us and the<br>vehicle has done more than<br>18,000 miles per annum since you<br>bought it. If you keep the car there<br>is no excess mileage charge at<br>all. | X pence per mile<br>Please note that this charge is<br>only payable if you return the<br>vehicle to us and only applies to<br>every mile in excess of your<br>stated annual mileage.                                                                                                                                   | See description                                                          |
| Total Interest charges payable by the Customer                   | £1,865.16                                                                                                                                                                                                                                                                                                                                            | £2,638.13                                                                                                                                                                                                                                                                                                              | £772.97 more on PCP                                                      |
| Total Amount Payable by the Customer                             | £13,865.16                                                                                                                                                                                                                                                                                                                                           | £14,638.13                                                                                                                                                                                                                                                                                                             | £772.97 more on PCP                                                      |
| When does ownership pass to the customer ?                       | When the customer pays the total<br>amount payable plus £1.00 option<br>to purchase fee                                                                                                                                                                                                                                                              | When the customer pays the total amount payable plus £1.00 option to purchase fee                                                                                                                                                                                                                                      | None                                                                     |
| Customer Options<br>at end of normal<br>monthly rental<br>period | 1. Customer can own the car by paying the total amount payable plus £1.00 option to purchase fee                                                                                                                                                                                                                                                     | 1. Customer can own the car by paying the total amount payable plus £1.00 option to purchase fee                                                                                                                                                                                                                       | None                                                                     |
|                                                                  | 2. Customer can part exchange the vehicle against a new one                                                                                                                                                                                                                                                                                          | 2. Customer can part exchange the vehicle against a new one                                                                                                                                                                                                                                                            | None                                                                     |
|                                                                  |                                                                                                                                                                                                                                                                                                                                                      | 3. You can decide <u>not</u> to pay the<br>Optional final payment and return<br>the car to us. You would be liable<br>to pay any excess mileage charge<br>(see 8 above) and additional cost<br>to cover any damage beyond<br>normal wear and tear (please<br>see the BVRLA Fair wear and tear<br>guide on our website) | There is no<br>"Guaranteed future<br>value" for the<br>customer under HP |